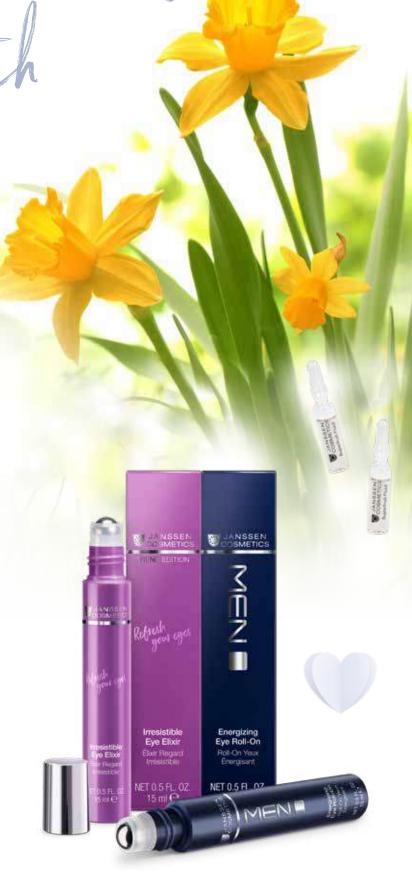

# BEAUTY NEWS

JULY 2021

The perfect duo for radiant eyes

It cools, decongests and is easy to use! Recommend our PERFECT MATCH to you. **The Irresistible Eye Elixir** for her and the MEN **Energizing Eye Roll-On**, specially tailored to the needs of men's skin. It's the per-fect duo for a radiant eye area!

**OFFER** 

10% off

Benefit from our special his and hers Eye Roll-On combination offer!

Irresistible Eye Elixir and the MEN Energizing Eye Roll-On

1 Set Afl 164.25 normal price Afl 182.50