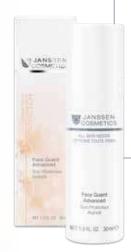

#### FACE GUARD ADVANCED

This innovative light protection concentrate with SPF 30 and IR protection protects the skin from premature, light-related skin ageing. The light emulsion contains photostable UVA and UVB filters and the active cell-protection ingredient  $Ectoin^{\textcircled{R}}$  and offers effective protection against infrared rays,

which, just like UV rays, can accelerate skin ageing and cause long-term skin damage due to sunlight. FACE GUARD ADVANCED is suitable for all skin types and goes with any daily skin care regime!

16% OFFER

Afl 70.00

Normal Afl 83.60