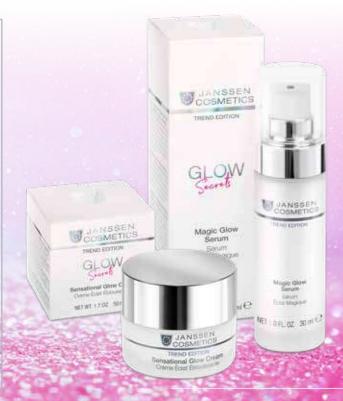

## We celebrate radiant skin!

The new GLOW SECRETS trend edition gives you a desirable glow in no time! Both skincare must -haves complement each other perfectly: The new SENSATIONAL GLOW CREAM provides a lasting radiant effect that gradually builds up, while the MAGIC GLOW SERUM gives the complexion an immediately visible glow thanks to shimmering pigments.

#### SENSATIONAL GLOW CREAM

24-hour nourishment with a lasting glow effect! An intensely moisturising formula that contains dual hyaluron and Soft Focus pigments for an instantly enhanced-looking complexion. An algae extract from the Indian Ocean provides a significantly improved glow in the long term. The delicate texture calms sebaceous gland function thanks to the special bark extract, reducing the appearance of oily shine. It prevents the first signs of premature ageing and supports the skin's natural barrier. Aloe vera, niacinamide and allantoin have a soothing effect. The natural glow is perfectly enhanced by the MAGIC GLOW SERUM!

#### MAGIC GLOW SERUM

Do you want that instant glow? Our new MAGIC GLOW SERUM makes skin radiant in no time! Intensely moisturising hyaluronic acid and light-reflecting Soft Focus pigments conceal wrinkles and ensure a natural, fresh dewy complexion. At the heart of the innovative formula is an algae extract from the Indian Ocean which has been proven to improve skin radiance by 28% after 28 days while increasing skin moisture and firmness.

The shimmering 24-hour moisturiser combines perfectly with our SENSATIONAL GLOW CREAM.

Ref.-Nr.: 2620 · 50 ml Afl **122.50** Ref.-Nr.: 2630 · 30 ml Afl. **108.50** 

15%

Afl 195.00

Normal Afl. 231

Get a 10% discount on our four Glow Secrets Set

MAGIC GLOW SERUM 30ml

SENSATIONAL GLOW CREAM 50ml